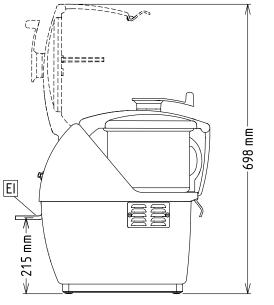

**Key Information:** 

External dimensions, Width: 256 mm
External dimensions, Depth: 415 mm
External dimensions, Height: 482 mm
Shipping weight: 25 kg
Waterproof index: IP23