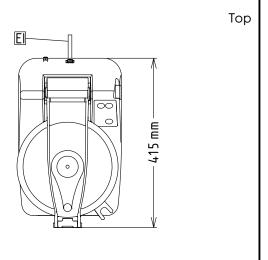

## Food Processor Cutter Mixer 4.5 LT - Single Speed with UK Plug

EI = Electrical inlet (power)

**Supply voltage:** 208-230 V/1N ph/60 Hz

Electrical power max.: 0.75 kW
Total Watts: 0.75 kW

Capacity:

Performance (up to): 2 kg/Cycle Capacity: 4.5 litres

**Key Information:** 

External dimensions, Width: 256 mm
External dimensions, Depth: 415 mm
External dimensions, Height: 482 mm
Shipping weight: 25 kg
Waterproof index: IP23