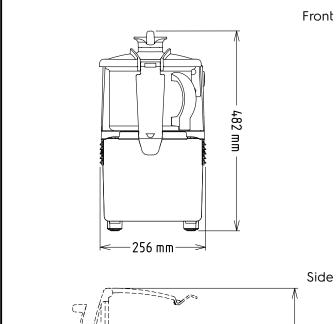

**Key Information:** 

External dimensions, Width: 256 mm
External dimensions, Depth: 415 mm
External dimensions, Height: 482 mm
Shipping weight: 25 kg
Waterproof index: IP23